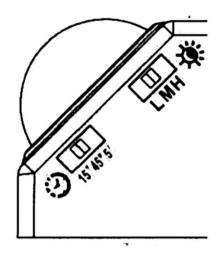

#### **Adjustments**

TIME: 15" - 45" - 5' (selector)

 $\binom{-}{-}$ 

Delay switch-off if no motion is detected

LUX: L - M - H (selector)

茯

L: Sensor operates in Night/Dark mode (~10 LUX)
M: Sensor operates approx. mid of ~100-1000 LUX
H: Sensor operates in Day/Bright mode (~2000 LUX)

Note: Warm-up time ~30 sec upon sensor powered up