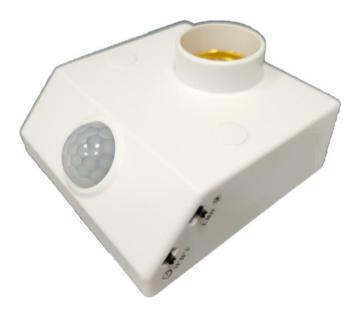

# **Description**

E27 Sensor Holder

## OR-OB-04P



Product front view

# **Technical Specification**

Power Source: 220-240V/AC
Power Frequency: 50/60Hz
Ambient Light: <10-2000 LUX (Select: Low/Medium/High)

• Time Delay: (Select: 15 sec – 45 sec – 5 min)

Rated Load: Max. 60W Max.

Detection Range: 360°

Detection Distance: 7m max

(<24°C)

Installation Height: 2m-3.5m

## Installation

- Fix the sensor holder in place as shown:
- Screw the lamp into the sensor holder and test the installation





#### **Adjustments**

TIME: 15" - 45" - 5' (selector)

 $\binom{-}{-}$ 

Delay switch-off if no motion is detected

LUX: L - M - H (selector)

茯

L: Sensor operates in Night/Dark mode (~10 LUX)
M: Sensor operates approx. mid of ~100-1000 LUX
H: Sensor operates in Day/Bright mode (~2000 LUX)

Note: Warm-up time ~30 sec upon sensor powered up