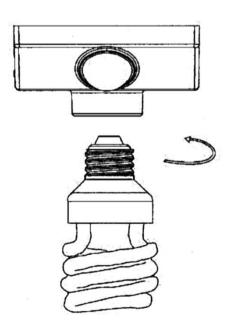

## Installation

- Fix the sensor holder in place as shown:
- Screw the lamp into the sensor holder and test the installation